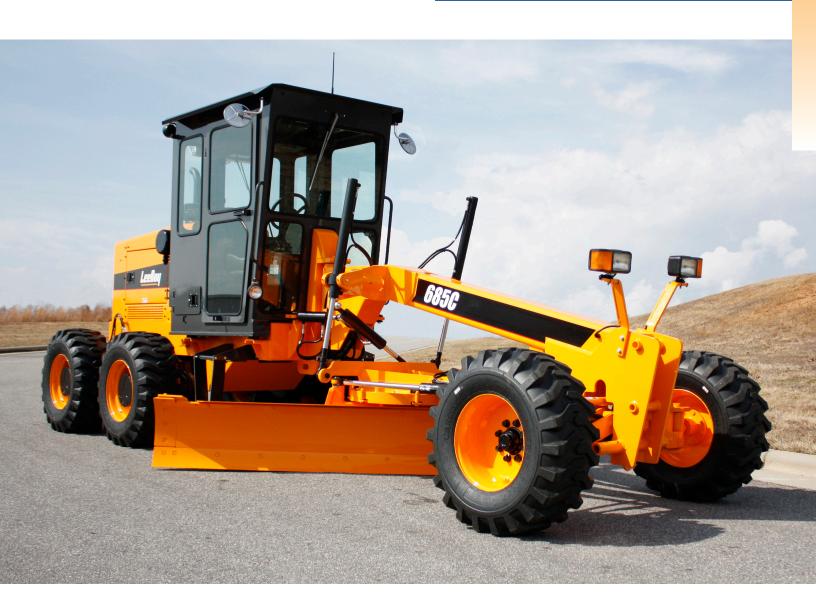

### **685C Motor Grader**

## **Power and Economy in a Mid-Sized Grader**

The 685C Motor Grader is designed to deliver power, performance and durability at the jobsite.

Whether building a road, cutting a ditch, preparing a work site or doing fine grading, the LeeBoy 685C Motor Grader is a versatile workhorse and features operator comfort and safety, easy control, and trouble-free operation.