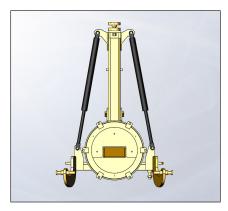

## **Enclosed Turnable Design**

The turntable – designed and engineered by LeeBoy – is enclosed in a sealed housing which prevents wear from dirt and moisture. This advanced design provides quick and easy adjustments and keeps the turntable true for fine grading.