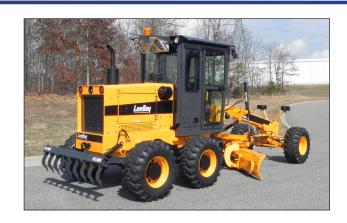

### **Rear Scarifier**

With its steel teeth, the rear-mounted scarifier gives the operator the ability to rip or loosen hardened surfaces.

The 685C Motor Grader is suited for grading and fine grading applications.