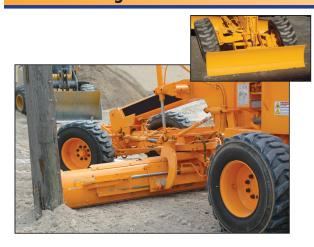

### 11-Foot Sliding Moldboard

The optional 7' (2.13 m) front blade gives the operator an additional tool for grading in hard to reach areas, such as corners or against walls. (Shown here with wheel lean.)

The 685C Motor Grader is equipped with a sliding/tilting moldboard with a total side shift of 3' (0.91 m). This feature enables the operator to shift the blade in or out of hard to reach areas. The circle shift option provides the operator with additional moldboard reach. The 11' (3.35 m) wide moldboard features removable and adjustable shims that keep the blade tight for fine grading.