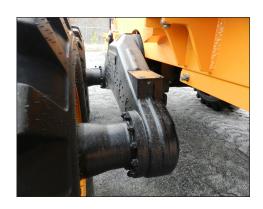

## **Articulated Design**

The LeeBoy 685C Motor Grader is designed with an 18° articulation in either direction. This offers additional mobility that can accomplish the most demanding grading tasks.

## **Enclosed Turnable Design**

The turntable – designed and engineered by LeeBoy – is enclosed in a sealed housing which prevents wear from dirt and moisture. This advanced design provides quick and easy adjustments and keeps the turntable true for fine grading.