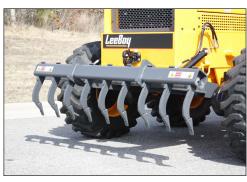

### **Rear Scarifier**

With its steel teeth, the rear-mounted scarifier gives the operator the ability to rip or loosen hardened surfaces.