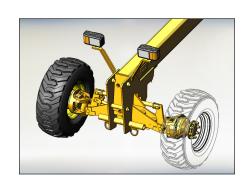

#### **Front Wheel Assist Option**

The 685C Motor Grader offers agencies and contractors enhanced pulling power with its front wheel assist providing all-wheel traction. Shown with hoses removed for clarity.