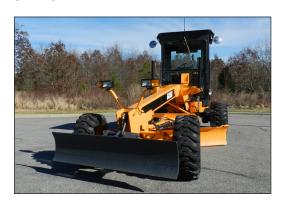

## **Power and Economy in a Mid-Sized Grader**

The 685C Motor Grader is designed to deliver power, performance and durability at the jobsite.

Whether building a road, cutting a ditch, preparing a work site or doing fine grading, the LeeBoy 685C Motor Grader is a versatile workhorse and features operator comfort and safety, easy control, and trouble-free operation.

The 685C Motor Grader is suited for grading and fine grading applications.