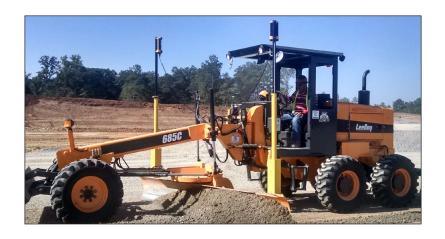

## **685C Motor Grader**

### **685C Motor Grader**

## **Power and Economy in a Mid-Sized Grader**

The 685C Motor Grader is designed to deliver power, performance and durability at the jobsite.

Whether building a road, cutting a ditch, preparing a work site or doing fine grading, the LeeBoy 685C Motor Grader is a versatile workhorse and features operator comfort and safety, easy control, and trouble-free operation.

### 11-Foot Sliding Moldboard

The optional 7' (2.13 m) front blade gives the operator an additional tool for grading in hard to reach areas, such as corners or against walls. (Shown here with wheel lean.)

The 685C Motor Grader is equipped with a sliding/tilting moldboard with a total side shift of 3' (0.91 m). This feature enables the operator to shift the blade in or out of hard to reach areas. The circle shift option provides the operator with additional moldboard reach. The 11' (3.35 m) wide moldboard features removable and adjustable shims that keep the blade tight for fine grading.