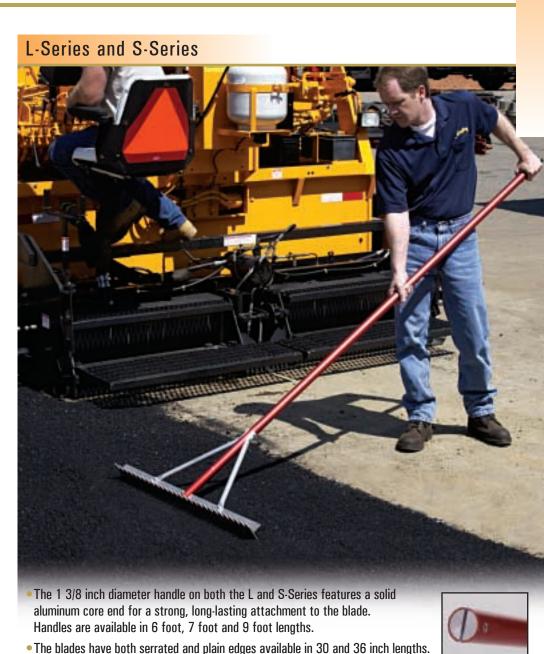

## **Asphalt Rakes & Tools**

For unsurpassed strength and durability, the L-series and S-series aluminum handled rakes feature lightweight, high-strength and long-lasting magnesium blades that withstand

rugged use.

#### L-Series

 3/4 inch diameter aluminum braces with double bolt connections for lightweight strength and rugged durability.

### S-Series

 Two-piece die-cast aluminum T-joist with reinforcing ribs for maximum strength attachmer

strength attachment between the handle and the blade for sturdy performance.