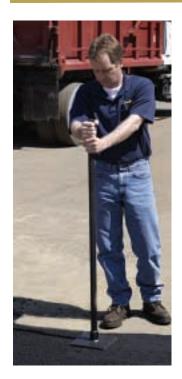

## **Lift Stick**

The Rosco lift stick can pay for itself on your next paving job by ensuring a more precise mat.

Lift stick features:

- Accurate and easy-toread depth gauge measures up to six inches.
- Self-cleaning, easy adjusting depth indicator constructed of anodized aluminum.
- Zinc-plated, 5/16 inch diameter rod with E-Z Grip handle.