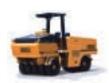

### Roller

- 14 inch diameter x 15 inch wide drum with beveled edges.
- Drum is bearing mounted on a 1-inch cold-rolled steel shaft.
- Handle is counterweighted to automatically return to an upright position.