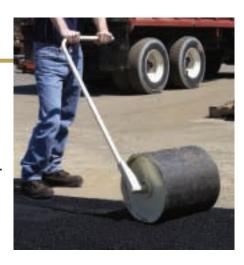

### Roller

- 14 inch diameter x 15 inch wide drum with beveled edges.
- Drum is bearing mounted on a 1-inch cold-rolled steel shaft.
- Handle is counterweighted to automatically return to an upright position.