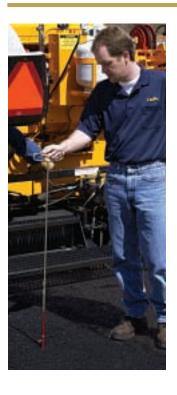

## **Lift Stick**

The Rosco lift stick can pay for itself on your next paving job by ensuring a more precise mat.

Lift stick features:

- Accurate and easy-toread depth gauge measures up to six inches.
- Self-cleaning, easy adjusting depth indicator constructed of anodized aluminum.
- Zinc-plated, 5/16 inch diameter rod with E-Z Grip handle.